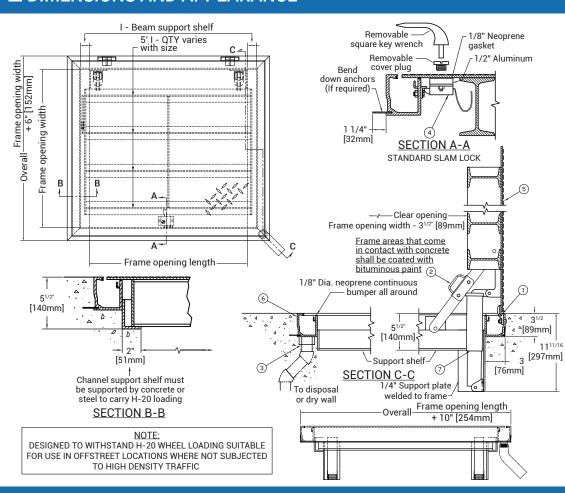

### **INSTALLER NOTES:**

A. Use caution. Cover is spring loaded. Do not remove safety shipping bolt until unit is to be installed and in normal horizontal operating position.

- B. Be sure unit is set on slight pitch toward drain corner.
- C. Before anchoring in place open and close door. Check to see that the door in the closed position rests on the frame all around. If not, shim under the frame at the proper corner.
- D. Do not reduce 1 1/2" drain pipe to dry well or disposal system.
- E. Bend down anchors if required

# SUBMITTAL/TECHNICAL DATA SHEET

DIMENSIONS AND APPEARANCE ->> CLICK TO VIEW ADDITIONAL DETAILS AND PRICING <<