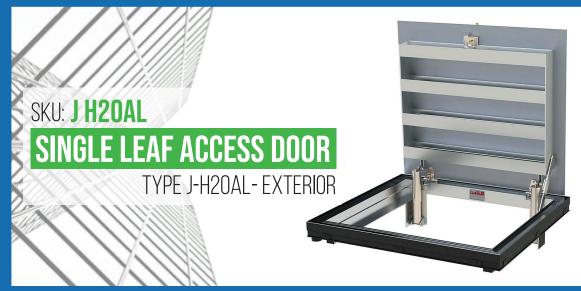

## **SPECIFICATIONS**

- 01. Heavy duty forged stainless steel hinges with stainless steel pins
- 02. Automatic hold open arm
- 03. 1-1/2" Drain coupling
- 04. Standard slam lock
- 05. 1/4" Aluminum diamond pattern plate
- 06. 1/4" Aluminum channel frame with recessed anchors
- 07. Stainless steel spring lifting mechanism

#### SHOP FINISH:

ALUMINUM: Mill finish HARDWARE: Type 316 Stainless steel (Unless otherwise specified)

Reinforced for H20 loading